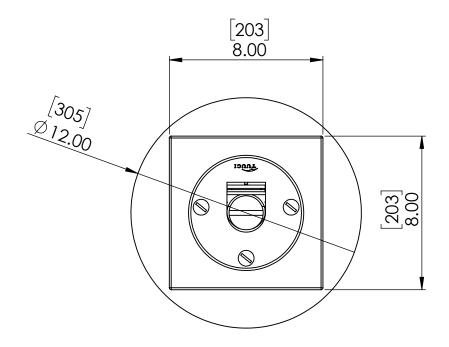

Note: Dimensions in brackets are in MilliMeters

|                                                             | _                                                                                      | TUUCI                        |
|-------------------------------------------------------------|----------------------------------------------------------------------------------------|------------------------------|
| STANDARD TOLERANCES                                         | APPROVALS DATE                                                                         | 1 0 0 1                      |
| DIMENSIONS ARE IN INCHES                                    | DESIGNER                                                                               |                              |
| INCH   IIIII                                                | n/a 2022                                                                               |                              |
| Fractions x/x ±1/16"  X ±.1 xx ±2.5  .X ±.06 x ±1.5         | CHECKED                                                                                | TITLE:                       |
| .X ±.06 X ±1.5<br>.XX ±.03 X.X ±0.8<br>.XXX ±.01 X.XX ±0.25 | PROPRIETARY AND CONFIDENTIAL  THE INFORMATION CONTAINED                                | Cylinder & Flush Mount       |
| ANGLES ± 1° MATERIAL                                        | IN THIS DRAWING IS THE SOLE<br>PROPERTY OF TUUCI.LLC AND<br>REPRODUCTION IN PART OR AS | SIZE NCH [mm] DWG. NO. REV   |
| SURFACE TREATMENT                                           | A WHOLE WITHOUT THE WRITTEN PERMISSION OF TUUCI.LLC IS PROHIBITED.                     | B HIRD ANGLE PROJECTION BASE |
|                                                             | INTERPRET GEOMETRIC TOLERACING<br>PER: ASME Y14.5                                      | n/a SHEET 1 OF 1             |