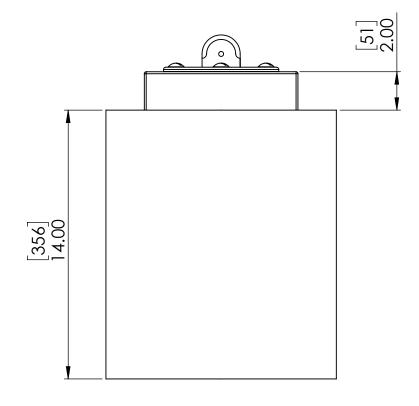

Note: Dimensions in brackets are in MilliMeters

|                                                             | _                                                                                      | TUUCI                        |
|-------------------------------------------------------------|----------------------------------------------------------------------------------------|------------------------------|
| STANDARD TOLERANCES                                         | APPROVALS DATE                                                                         | 1 0 0 1                      |
| DIMENSIONS ARE IN INCHES                                    | DESIGNER                                                                               |                              |
| INCH   IIIII                                                | n/a 2022                                                                               |                              |
| Fractions x/x ±1/16"  X ±.1 xx ±2.5  .X ±.06 x ±1.5         | CHECKED                                                                                | TITLE:                       |
| .X ±.06 X ±1.5<br>.XX ±.03 X.X ±0.8<br>.XXX ±.01 X.XX ±0.25 | PROPRIETARY AND CONFIDENTIAL  THE INFORMATION CONTAINED                                | Cylinder & Flush Mount       |
| ANGLES ± 1° MATERIAL                                        | IN THIS DRAWING IS THE SOLE<br>PROPERTY OF TUUCI.LLC AND<br>REPRODUCTION IN PART OR AS | SIZE NCH [mm] DWG. NO. REV   |
| SURFACE TREATMENT                                           | A WHOLE WITHOUT THE WRITTEN PERMISSION OF TUUCI.LLC IS PROHIBITED.                     | B HIRD ANGLE PROJECTION BASE |
|                                                             | INTERPRET GEOMETRIC TOLERACING<br>PER: ASME Y14.5                                      | n/a SHEET 1 OF 1             |