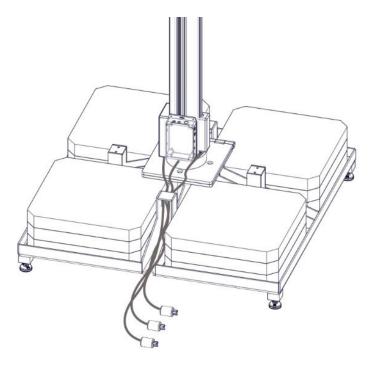

### IF APPLICABLE: STEPS FOR PARASOL WITH ELECTRICAL SYSTEMS

Once the parasol is installed onto the full above ground cover, carefully route electrical cords as shown. The frame and front full above ground cover have cutouts to route the wires.