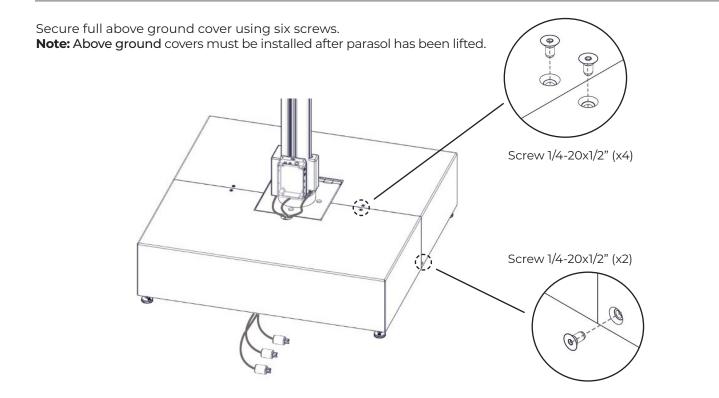

### IF APPLICABLE: STEPS FOR PARASOL WITH ELECTRICAL SYSTEMS

Once the parasol is installed onto the full above ground cover, carefully route electrical cords as shown. The frame and front full above ground cover have cutouts to route the wires.