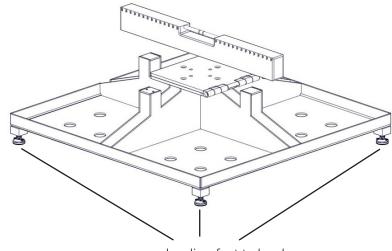

#### Assemble as viewed below

use leveling feet to level above ground anchor (x4)