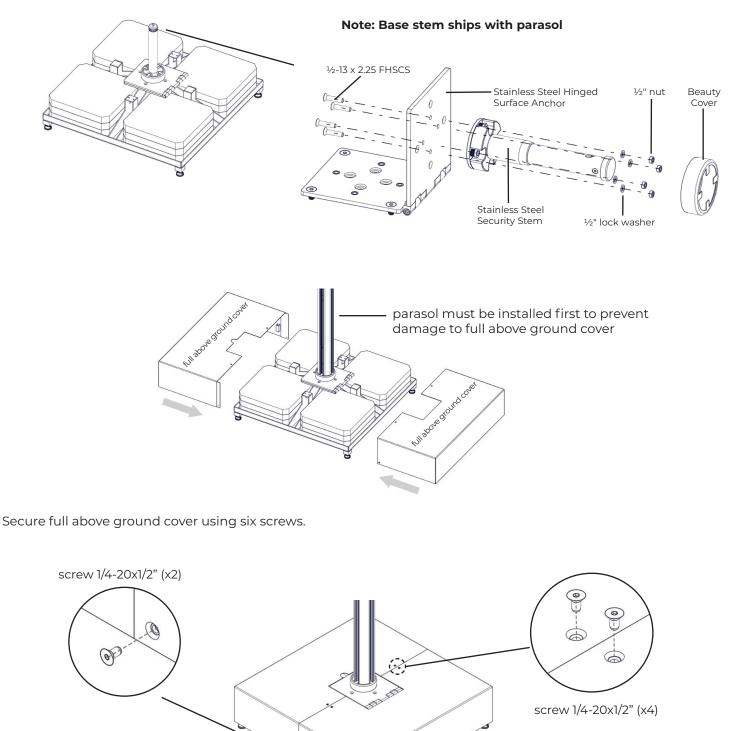

#### Assemble as viewed below

## INSTALL THE STAINLESS STEEL SECURITY STEM TO THE STAINLESS STEEL HINGED SURFACE ANCHOR USING THE HARDWARE PROVIDED

1