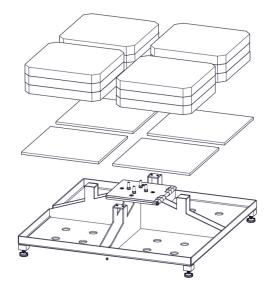

### INSTALLATION INSTRUCTIONS

## MEGA MAX FULL ALUMA-CRETE CUBE ANCHOR

#### **ANCHOR TYPE:** Above ground base

**CONSTRUCTION:** Galvanized steel frame, pavers, galvanized steel plates, aluminum full above ground cover, polished stainless steel hinge plate

WIND LOAD: Suitable for winds up to 25 mph. Close when not in use, during storms, and at night

#### Assemble as viewed below



use leveling feet to level above ground anchor (x4)

# MEGA MAX FULL ALUMA-CRETE CUBE ANCHOR

### Assemble as viewed below



**845 LBS** 8 PAVERS FOR USE WITH 16.0' SQ, 16.0' RND



1100 LBS 12 PAVERS FOR USE WITH 18.0' SQ, 20.0' RND OR SMALLER



**1365 LBS** 12 PAVERS & 4 GVS PLATES FOR USE WITH 20.0' SQ, 24.0' RND, 14.0' X 20.0' RECT OR SMALLER



**1885 LBS** 10 PAVERS & 14 GVS PLATES FOR USE WITH 24.0' SQ, 16.0' X 24.0' RECT 18.0' X 24.0' RECT OR SMALLER

# MEGA MAX FULL ALUMA-CRETE CUBE ANCHOR

#### Assemble as viewed below

## INSTALL THE STAINLESS STEEL SECURITY STEM TO THE STAINLESS STEEL HINGED SURFACE ANCHOR USING THE HARDWARE PROVIDED



1

# MEGA MAX FULL ALUMA-CRETE CUBE ANCHOR

### IF APPLICABLE: STEPS FOR PARASOL WITH ELECTRICAL SYSTEMS

Once the parasol is installed onto the full above ground cover, carefully route electrical cords as shown. The frame and front full above ground cover have cutouts to route the wires.