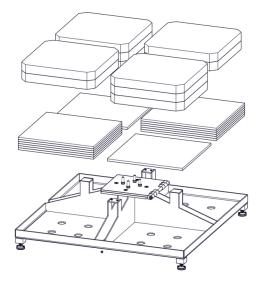

#### Assemble as viewed below

use leveling feet to level above ground anchor (x4)

### Assemble as viewed below

**845 LBS** 8 PAVERS FOR USE WITH 16.0' SQ, 16.0' RND

1100 LBS 12 PAVERS FOR USE WITH 18.0' SQ, 20.0' RND OR SMALLER

**1365 LBS** 12 PAVERS & 4 GVS PLATES FOR USE WITH 20.0' SQ, 24.0' RND, 14.0' X 20.0' RECT OR SMALLER

**1885 LBS** 10 PAVERS & 14 GVS PLATES FOR USE WITH 24.0' SQ, 16.0' X 24.0' RECT 18.0' X 24.0' RECT OR SMALLER