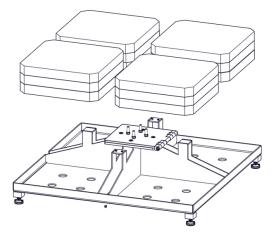

**1885 LBS** 10 PAVERS & 14 GVS PLATES FOR USE WITH 24.0' SQ, 16.0' X 24.0' RECT 18.0' X 24.0' RECT OR SMALLER