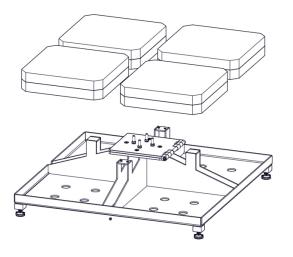

### Assemble as viewed below

**845 LBS** 8 PAVERS FOR USE WITH 16.0' SQ, 16.0' RND

1100 LBS 12 PAVERS FOR USE WITH 18.0' SQ, 20.0' RND OR SMALLER

**1365 LBS** 12 PAVERS & 4 GVS PLATES FOR USE WITH 20.0' SQ, 24.0' RND, 14.0' X 20.0' RECT OR SMALLER