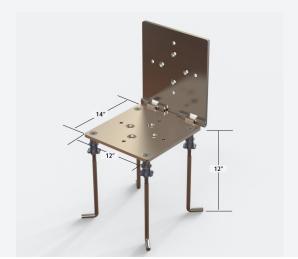

### STAINLESS STEEL HINGED SURFACE ANCHOR

ANCHOR TYPE: 5/8" L HOOK

CONCRETE TYPE: 4000 PSI reinforced with number 5 rebar, spaced 12" on center, on both the top and bottom

faces, and oriented in both the longitudinal and transverse directions.

WIND LOAD: Moderate wind 45mph & high wind 75mph

Install Stainless Steel Hinged Surface Anchor into a concrete slab using 4000 PSI reinforced with number 5 rebar, spaced 12" on center, on both the top and bottom faces, and oriented in both the longitudinal and transverse directions.