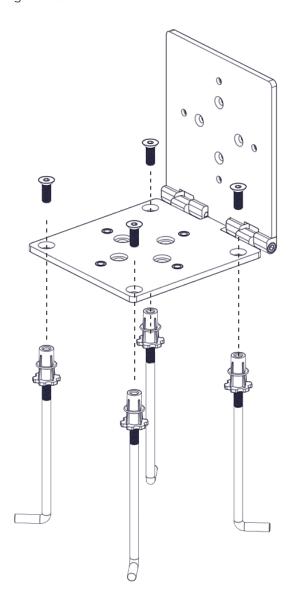

## STAINLESS STEEL HINGED SURFACE ANCHOR

**Step 2:** How to assemble anchors to hinge base.