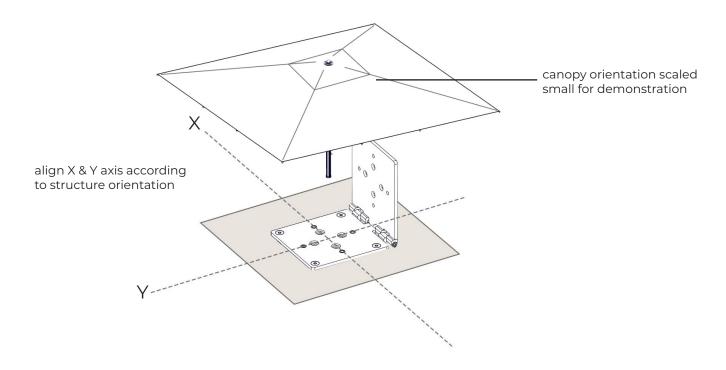

INSTALLATION INSTRUCTION FOR NEW POUR CONCRETE

### STAINLESS STEEL HINGED SURFACE ANCHOR

ANCHOR TYPE: 5/8" L HOOK

CONCRETE TYPE: 4000 PSI reinforced with number 5 rebar, spaced 12" on center, on both the top and bottom

faces, and oriented in both the longitudinal and transverse directions.

WIND LOAD: Moderate wind 45mph & high wind 75mph

Install Stainless Steel Hinged Surface Anchor into a concrete slab using 4000 PSI reinforced with number 5 rebar, spaced 12" on center, on both the top and bottom faces, and oriented in both the longitudinal and transverse directions.

**Step 1:**Determine the location of the Stainless Steel Hinged Surface Anchor.



## STAINLESS STEEL HINGED SURFACE ANCHOR

**Step 2:** How to assemble anchors to hinge base.



### STAINLESS STEEL HINGED SURFACE ANCHOR

# **Step 3:** Installation options.

#### Recommendation:

Cover hinge base holes, hinge and top plate with painters tape to protect from concrete.