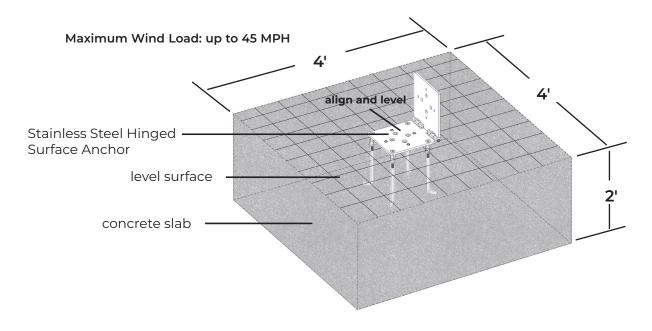

WIND LOAD: Moderate wind 45mph & high wind 75mph

Install Stainless Steel Hinged Surface Anchor into a concrete slab using 4000 PSI reinforced with number 5 rebar, spaced 12" on center, on both the top and bottom faces, and oriented in both the longitudinal and transverse directions.

# **Step 3:** Installation options.