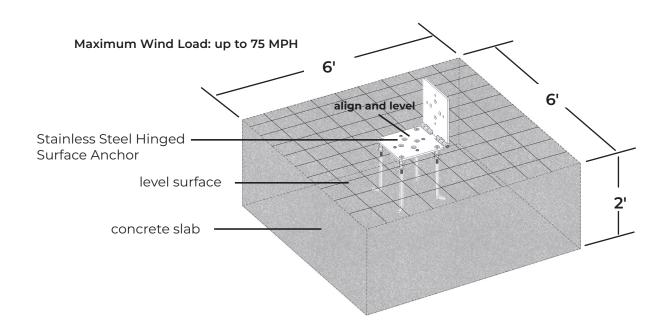

### STAINLESS STEEL HINGED SURFACE ANCHOR

ANCHOR TYPE: 5/8" L HOOK

CONCRETE TYPE: 4000 PSI reinforced with number 5 rebar, spaced 12" on center, on both the top and bottom

faces, and oriented in both the longitudinal and transverse directions.

WIND LOAD: Moderate wind 45mph & high wind 75mph

Install Stainless Steel Hinged Surface Anchor into a concrete slab using 4000 PSI reinforced with number 5 rebar, spaced 12" on center, on both the top and bottom faces, and oriented in both the longitudinal and transverse directions.

**Step 1:**Determine the location of the Stainless Steel Hinged Surface Anchor.