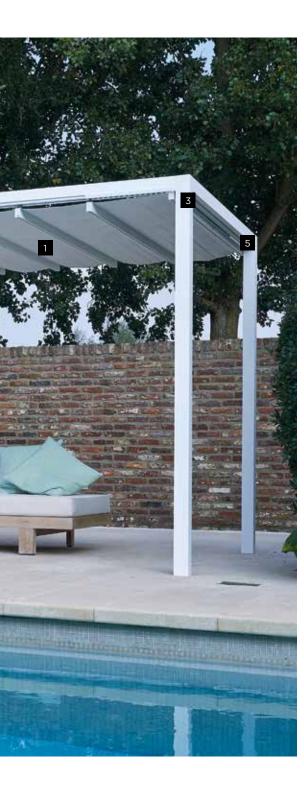

# **Specifications and colours**

## the shade solution for that blissful holiday feeling

### **DIMENSIONS**





## **Product video**

Curious for more? Scan the QR code to view the product video on your smartphone or go to www.prostor.be.

### **COLOURS**

#### **FABRIC**

Thanks to the superior quality of the PVC fabric, you can enjoy your Cabana in any weather (offers both shelter from the sun and the rain).

100% Polyester: 550 dtex

Colour: white Weight: 650gr/m<sup>2</sup>

Colourfastness: 7-8/8 (DIN 53388)

Waterproof

Maintenance: the fabric is easily washable for even greater

ease of use.

#### **PROFILES**

**Standard colour:** all profiles are 100% extruded aluminium with a solid white textured powder coating (RAL 9016).







# **Fixation and characteristics**



**Sliding roof:** stylish sliding roof with PVC fabric which can be slide open and closed effortlessly.



Smart closing system



No visible screws for an even nicer finish



**Fixation:** the L-profile inside the pole anchors the Cabana to the ground (standard).



**Roofcover:** protects your Cabana's PVC fabric against rain, dirt and dust.