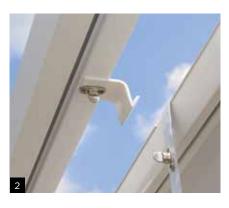

# **Fixation and characteristics**

**Sliding roof:** stylish sliding roof with PVC fabric which can be slide open and closed effortlessly.

Smart closing system

No visible screws for an even nicer finish

**Fixation:** the L-profile inside the pole anchors the Cabana to the ground (standard).