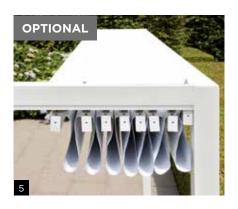

*

#### **FABRIC**

Thanks to the superior quality of the PVC fabric, you can enjoy your Cabana in any weather (offers both shelter from the sun and the rain).

100% Polyester: 550 dtex

Colour: white Weight: 650gr/m<sup>2</sup>

Colourfastness: 7-8/8 (DIN 53388)

Waterproof

Maintenance: the fabric is easily washable for even greater

ease of use.

#### **PROFILES**

**Standard colour:** all profiles are 100% extruded aluminium with a solid white textured powder coating (RAL 9016).







# **Fixation and characteristics**



**Sliding roof:** stylish sliding roof with PVC fabric which can be slide open and closed effortlessly.



Smart closing system



No visible screws for an even nicer finish



**Fixation:** the L-profile inside the pole anchors the Cabana to the ground (standard).



**Roofcover:** protects your Cabana's PVC fabric against rain, dirt and dust.