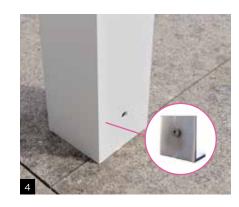

# **Fixation and characteristics**

**Sliding roof:** stylish sliding roof with PVC fabric which can be slide open and closed effortlessly.

Smart closing system

No visible screws for an even nicer finish

**Fixation:** the L-profile inside the pole anchors the Cabana to the ground (standard).