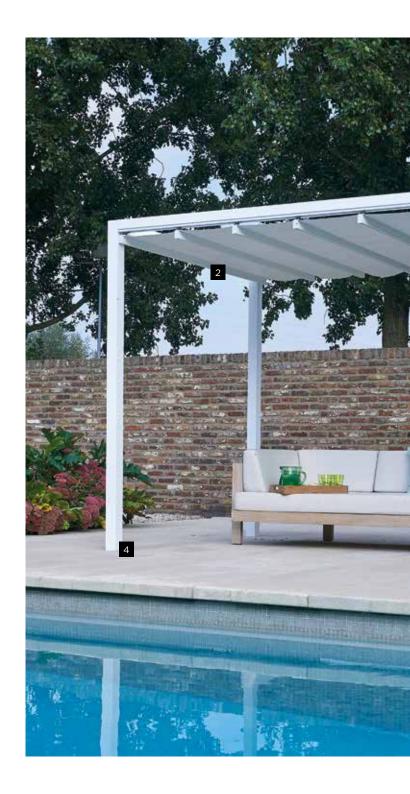

# **Specifications and colours**

## the shade solution for that blissful holiday feeling

### **DIMENSIONS**





## **Product video**

Curious for more? Scan the QR code to view the product video on your smartphone or go to www.prostor.be.

### **COLOURS**

#### **FABRIC**

Thanks to the superior quality of the PVC fabric, you can enjoy your Cabana in any weather (offers both shelter from the sun and the rain).

100% Polyester: 550 dtex

Colour: white Weight: 650gr/m<sup>2</sup>

Colourfastness: 7-8/8 (DIN 53388)

Waterproof

Maintenance: the fabric is easily washable for even greater

ease of use.

#### **PROFILES**

**Standard colour:** all profiles are 100% extruded aluminium with a solid white textured powder coating (RAL 9016).







# **Fixation and characteristics**



**Sliding roof:** stylish sliding roof with PVC fabric which can be slide open and closed effortlessly.



Smart closing system



No visible screws for an even nicer finish



**Fixation:** the L-profile inside the pole anchors the Cabana to the ground (standard).



**Roofcover:** protects your Cabana's PVC fabric against rain, dirt and dust.