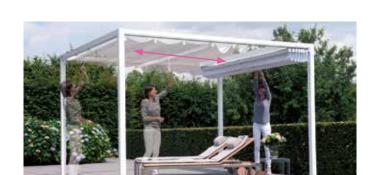

# **Fixation and characteristics**

**Sliding roof:** stylish sliding roof with PVC fabric which can be slide open and closed effortlessly.

Smart closing system

No visible screws for an even nicer finish

**Fixation:** the L-profile inside the pole anchors the Cabana to the ground (standard).