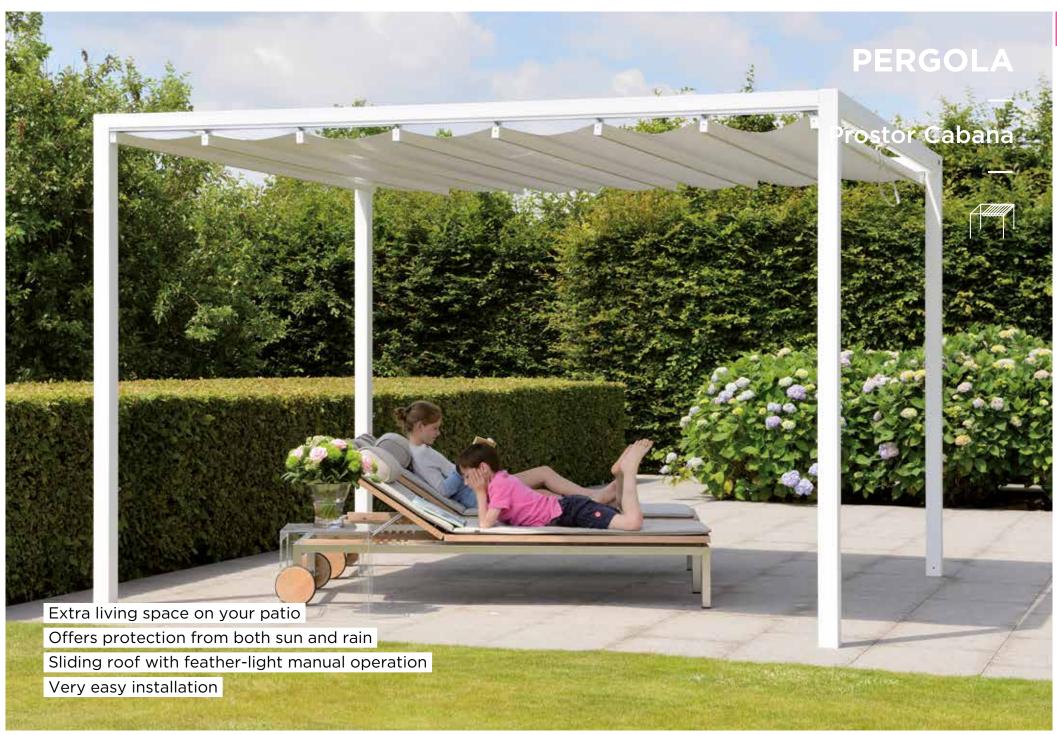

# **Specifications and colours**

## the shade solution for that blissful holiday feeling

#### **FABRIC**

Thanks to the superior quality of the PVC fabric, you can enjoy your Cabana in any weather (offers both shelter from the sun and the rain).

100% Polyester: 550 dtex

Colour: white Weight: 650gr/m<sup>2</sup>

# **Fixation and characteristics**

**Sliding roof:** stylish sliding roof with PVC fabric which can be slide open and closed effortlessly.

Smart closing system

No visible screws for an even nicer finish

**Fixation:** the L-profile inside the pole anchors the Cabana to the ground (standard).

**Roofcover:** protects your Cabana's PVC fabric against rain, dirt and dust.