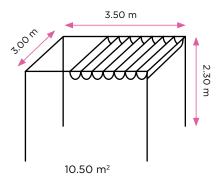

# **Specifications and colours**

## the shade solution for that blissful holiday feeling

### **DIMENSIONS**





## **Product video**

Curious for more? Scan the QR code to view the product video on your smartphone or go to www.prostor.be.

### **COLOURS**

#### **FABRIC**

Thanks to the superior quality of the PVC fabric, you can enjoy your Cabana in any weather (offers both shelter from the sun and the rain).

100% Polyester: 550 dtex

Colour: white Weight: 650gr/m<sup>2</sup>

Colourfastness: 7-8/8 (DIN 53388)

Waterproof

Maintenance: the fabric is easily washable for even greater

ease of use.

#### **PROFILES**

**Standard colour:** all profiles are 100% extruded aluminium with a solid white textured powder coating (RAL 9016).







# **Fixation and characteristics**



**Sliding roof:** stylish sliding roof with PVC fabric which can be slide open and closed effortlessly.



Smart closing