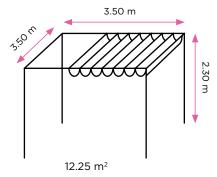

# **Specifications and colours**

## the shade solution for that blissful holiday feeling

### **DIMENSIONS**





## **Product video**

Curious for more? Scan the QR code to view the product video on your smartphone or go to www.prostor.be.

### **COLOURS**

#### **FABRIC**

Thanks to the superior quality of the PVC fabric, you can enjoy your Cabana in any weather (offers both shelter from the sun and the rain).

100% Polyester: 550 dtex

Colour: white Weight: 650gr/m<sup>2</sup>

Colourfastness: 7-8/8 (DIN 53388)

Waterproof

Maintenance: the fabric is easily washable for even greater

ease of use.

#### **PROFILES**

**Standard colour:** all profiles are 100% extruded aluminium with a solid white textured powder coating (RAL 9016).







# **Fixation and characteristics**



**Sliding roof:** stylish sliding roof with PVC fabric which can be slide open and closed effortlessly.



Smart closing sy