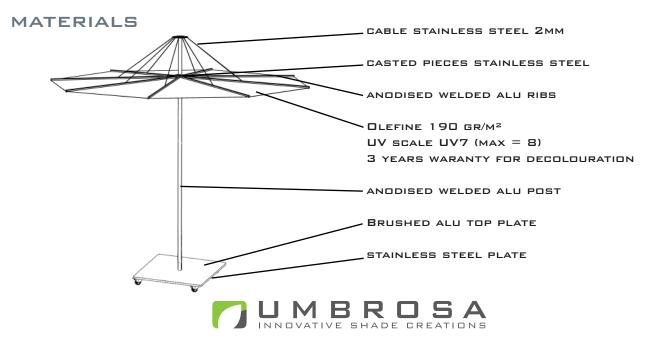

## KEY FEATURES

FLAT DESIGN

CLEAN PROFILE WITHOUT LOWER RIBS

EASY TO OPEN AND CLOSE BY PULLING ROPE

ROBUST

ALL COMPONENTS ARE REPLACEABLE

ALUMINIUM AND STAINLESS STEEL COMPONENTS

OLEFINE FABRIC WITH HIGH UV RESISTANCE AND PROTECTION