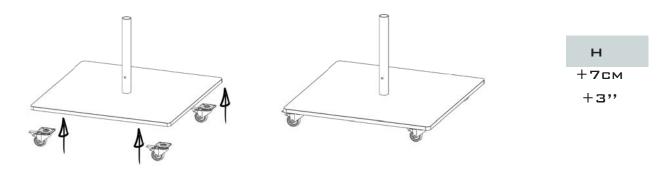

# INFINA "CLICK" BASE\*

USE

#### ADDITIONAL

\* INFINA CAN BE USED WITH MOST UMBRELLA BASES. DIAMETER OF CENTRAL POLE IS 40MM (19.20/16 ")