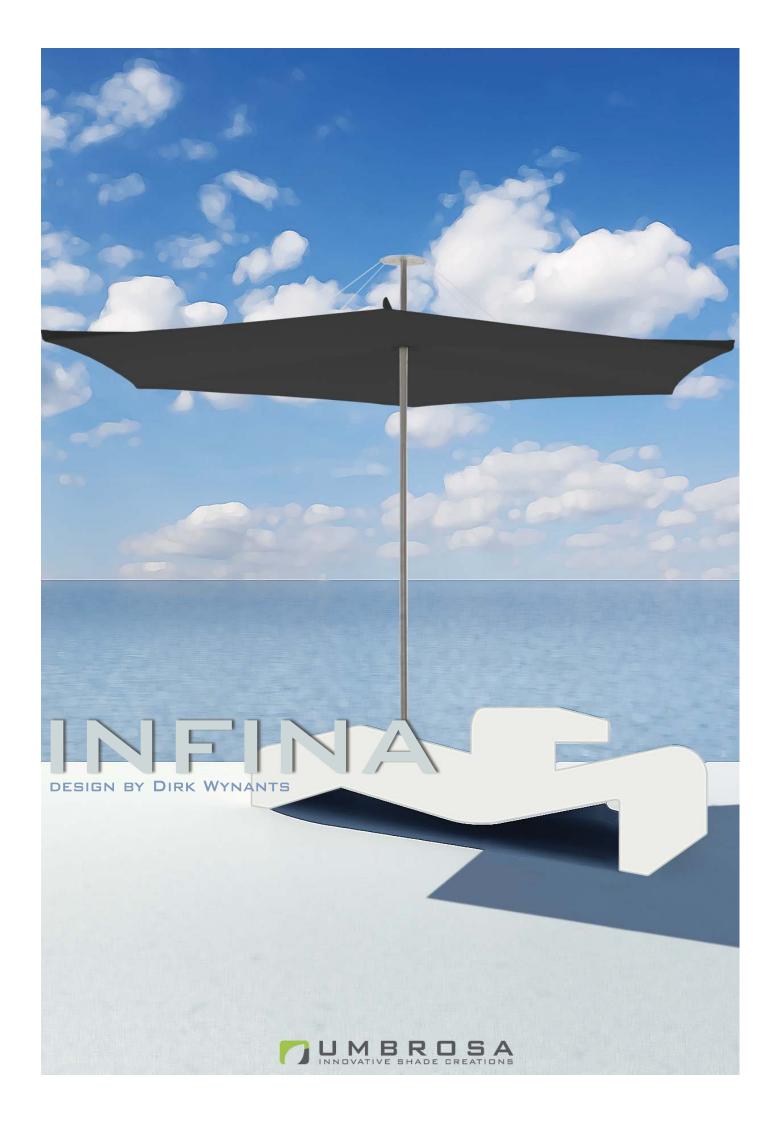

# INFINA BY UMBROSA

DESIGN BY DIRK WYNANTS

THE CONTENT OF THIS DOCUMENT, IN PARTICULAR THE MENTIONED MODEL, IS PROTECTED BY COPYRIGHTS AND/OR DESIGN RIGHTS. THE PRESENT DOCUMENT AND ITS CONTENT IS COMMUNICATED TO YOU FOR INFORMATION PURPOSES ONLY. ANY PARTIAL OR TOTAL REPRODUCTION OR ANY OTHER USE WITHOUT OUR PRIOR WRITTEN PERMISSION IS STRICTLY PROHIBITED. THIS TECHNICAL SHEET REMAINS SUBJECT TO POSSIBLE CHANGES. ALL DIMENSIONS ARE IN MM, UNLESS MENTIONED OTHERWISE. THE INFORMATION PROVIDED IN THIS DOCUMENT IS SUBJECT TO CHANGE. UMBROSA CAN CHANGE THE CONTENT UNANNOUNCED. ALL MEASUREMENTS ARE APPROXIMATE AND ARE PROVIDED FOR INFORMATIONAL PURPOSES ONLY.

DIRK WYNANTS GAINED AN INTERNATIONAL REPUTATION AS A TRENDSETTER IN OUTDOOR LIVING. MORE THAN ANYONE ELSE, HE TAKES HIS INSPIRATION FROM A COMMITTED AND CREATIVE VISION ON DESIGN. HE NOT ONLY DEVOTES HIS ATTENTION TO MATERIAL NEEDS, BUT ALSO EXPLORES WAYS OF RESPONDING TO SOCIALLY RELEVANT ISSUES. HE CONSIDERS CONTEMPORARY DESIGN MORE THAN SIMPLY A MATTER OF TRENDY AND ATTRACTIVE OBJECTS; IT IS ALL ABOUT INNOVATIVE SOLUTIONS THAT CAN MAKE THE WORLD A BETTER PLACE.

## KEY FEATURES

FLAT DESIGN

CLEAN PROFILE WITHOUT LOWER RIBS

EASY TO OPEN AND CLOSE BY PULLING ROPE

ROBUST

ALL COMPONENTS ARE REPLACEABLE

ALUMINIUM AND STAINLESS STEEL COMPONENTS

OLEFINE FABRIC WITH HIGH UV RESISTANCE AND PROTECTION