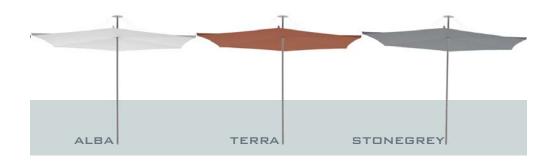

AN INTERNATIONAL REPUTATION AS A TRENDSETTER IN OUTDOOR LIVING. MORE THAN ANYONE ELSE, HE TAKES HIS INSPIRATION FROM A COMMITTED AND CREATIVE VISION ON DESIGN. HE NOT ONLY DEVOTES HIS ATTENTION TO MATERIAL NEEDS, BUT ALSO EXPLORES WAYS OF RESPONDING TO SOCIALLY RELEVANT ISSUES. HE CONSIDERS CONTEMPORARY DESIGN MORE THAN SIMPLY A MATTER OF TRENDY AND ATTRACTIVE OBJECTS; IT IS ALL ABOUT INNOVATIVE SOLUTIONS THAT CAN MAKE THE WORLD A BETTER PLACE.



## KEY FEATURES

FLAT DESIGN

CLEAN PROFILE WITHOUT LOWER RIBS

EASY TO OPEN AND CLOSE BY PULLING ROPE

ROBUST

ALL COMPONENTS ARE REPLACEABLE

ALUMINIUM AND STAINLESS STEEL COMPONENTS

OLEFINE FABRIC WITH HIGH UV RESISTANCE AND PROTECTION

3 YEAR UMBROSA WARRANTY

#### EASY HANDLING





#### SHAPES AND DIMENSIONS







## AVAILABLE COLOURS







# INFINA "CLICK" BASE\*

USE



#### ADDITIONAL



\* INFINA CAN BE USED WITH MOST UMBRELLA BASES. DIAMETER OF CENTRAL POLE IS 40MM (19.20/16 ")