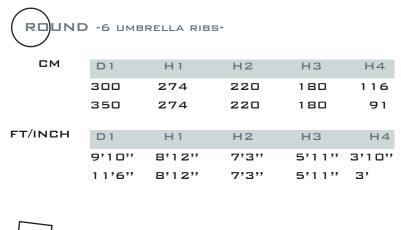

ONLY.

DIRK WYNANTS GAINED AN INTERNATIONAL REPUTATION AS A TRENDSETTER IN OUTDOOR LIVING. MORE THAN ANYONE ELSE, HE TAKES HIS INSPIRATION FROM A COMMITTED AND CREATIVE VISION ON DESIGN. HE NOT ONLY DEVOTES HIS ATTENTION TO MATERIAL NEEDS, BUT ALSO EXPLORES WAYS OF RESPONDING TO SOCIALLY RELEVANT ISSUES. HE CONSIDERS CONTEMPORARY DESIGN MORE THAN SIMPLY A MATTER OF TRENDY AND ATTRACTIVE OBJECTS; IT IS ALL ABOUT INNOVATIVE SOLUTIONS THAT CAN MAKE THE WORLD A BETTER PLACE.



## KEY FEATURES

FLAT DESIGN

CLEAN PROFILE WITHOUT LOWER RIBS

EASY TO OPEN AND CLOSE BY PULLING ROPE

ROBUST

ALL COMPONENTS ARE REPLACEABLE

ALUMINIUM AND STAINLESS STEEL COMPONENTS

OLEFINE FABRIC WITH HIGH UV RESISTANCE AND PROTECTION

3 YEAR UMBROSA WARRANTY

#### EASY HANDLING





#### SHAPES AND DIMENSIONS







## AVAILABLE COLOURS







# INFINA "CLICK" BASE\*

USE



#### ADDITIONAL



\* INFINA CAN BE USED WITH MOST UMBRELLA BASES. DIAMETER OF CENTRAL POLE IS 40MM (19.20/16 ")