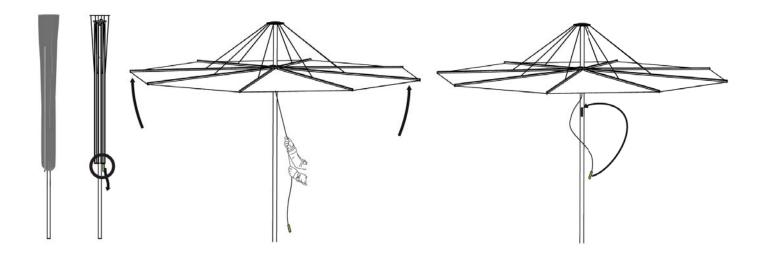

ROVIDED FOR INFORMATIONAL PURPOSES ONLY.

DIRK WYNANTS GAINED AN INTERNATIONAL REPUTATION AS A TRENDSETTER IN OUTDOOR LIVING. MORE THAN ANYONE ELSE, HE TAKES HIS INSPIRATION FROM A COMMITTED AND CREATIVE VISION ON DESIGN. HE NOT ONLY DEVOTES HIS ATTENTION TO MATERIAL NEEDS, BUT ALSO EXPLORES WAYS OF RESPONDING TO SOCIALLY RELEVANT ISSUES. HE CONSIDERS CONTEMPORARY DESIGN MORE THAN SIMPLY A MATTER OF TRENDY AND ATTRACTIVE OBJECTS; IT IS ALL ABOUT INNOVATIVE SOLUTIONS THAT CAN MAKE THE WORLD A BETTER PLACE.



## KEY FEATURES

FLAT DESIGN

CLEAN PROFILE WITHOUT LOWER RIBS

EASY TO OPEN AND CLOSE BY PULLING ROPE

ROBUST

ALL COMPONENTS ARE REPLACEABLE

ALUMINIUM AND STAINLESS STEEL COMPONENTS

OLEFINE FABRIC WITH HIGH UV RESISTANCE AND PROTECTION

3 YEAR UMBROSA WARRANTY

#### EASY HANDLING





#### SHAPES AND DIMENSIONS







## AVAILABLE COLOURS







# INFINA "CLICK" BASE\*

USE



#### ADDITIONAL



\* INFINA CAN BE USED WITH MOST UMBRELLA BASES. DIAMETER OF CENTRAL POLE IS 40MM (19.20/16 ")