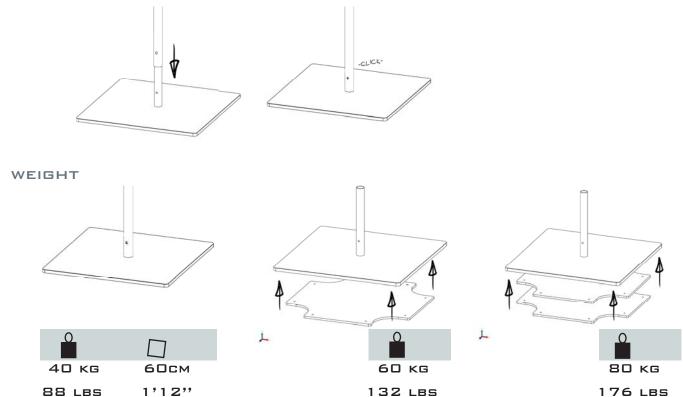

# INFINA "CLICK" BASE\*

USE

#### ADDITIONAL

\* INFINA CAN BE USED WITH MOST UMBRELLA BASES. DIAMETER OF CENTRAL POLE IS 40MM (19.20/16 ")